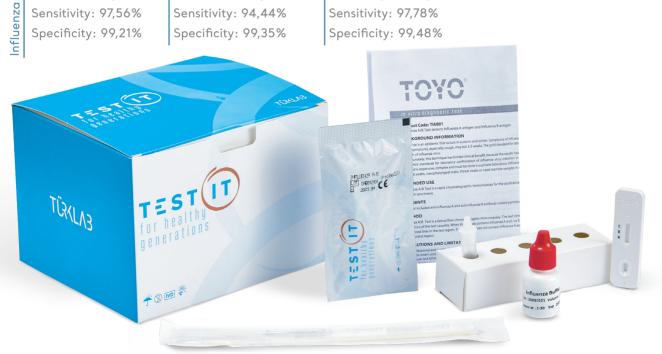

Nasal Swab Specimen | Throat Swab Specimen

Sensitivity: 97,56% Specificity: 99,21% Sensitivity: 94,44%

Specificity: 99,35%

Nasal Aspirate Specimen

Sensitivity: 97,78% Specificity: 99,48%

| PRODUCT       | TEST TYPE | SAMPLE TYPE                                           | READING TIME | KIT SIZE | KIT COMPONENTS                                                                                                                                                                                                                  |
|---------------|-----------|-------------------------------------------------------|--------------|----------|---------------------------------------------------------------------------------------------------------------------------------------------------------------------------------------------------------------------------------|
| INFULENZA A/B | CASSETTE  | NASAL/NASOPHARYNGEAL<br>/THROAT SWAB, NASAL ASPIRATE. | 15 Min.      | 25       | Test cassette, steril swab, extraction test tube and extraction tube tips, extrac-<br>tion reagent, work station, influenza A and B positive control swab, influenza A<br>and B negative control swab and instructions for use. |